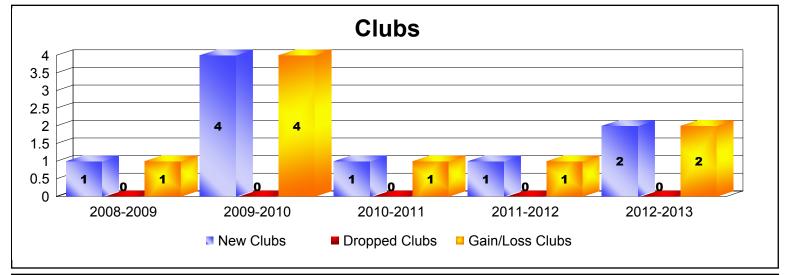

District 111RS As of June 2013 Cumulative

| Year      | New<br>Clubs | Dropped<br>Clubs | Gain/<br>Loss<br>Clubs | New<br>Members | Charter<br>Members | Reinstate<br>Members | Transfer<br>Members | Total<br>Member<br>Added | Total<br>Members<br>Dropped | Gain/<br>Loss<br>Members |
|-----------|--------------|------------------|------------------------|----------------|--------------------|----------------------|---------------------|--------------------------|-----------------------------|--------------------------|
| 2008-2009 | 1            | 0                | 1                      | 84             | 20                 | 1                    | 4                   | 109                      | -94                         | 15                       |
| 2009-2010 | 4            | 0                | 4                      | 107            | 92                 | 5                    | 11                  | 215                      | -119                        | 96                       |
| 2010-2011 | 1            | 0                | 1                      | 108            | 27                 | 7                    | 10                  | 152                      | -118                        | 34                       |
| 2011-2012 | 1            | 0                | 1                      | 105            | 29                 | 2                    | 13                  | 149                      | -112                        | 37                       |
| 2012-2013 | 2            | 0                | 2                      | 110            | 55                 | 1                    | 9                   | 175                      | -114                        | 61                       |
| Average   | 2            | 0                | 2                      | 103            | 45                 | 3                    | 9                   | 160                      | -111                        | 49                       |