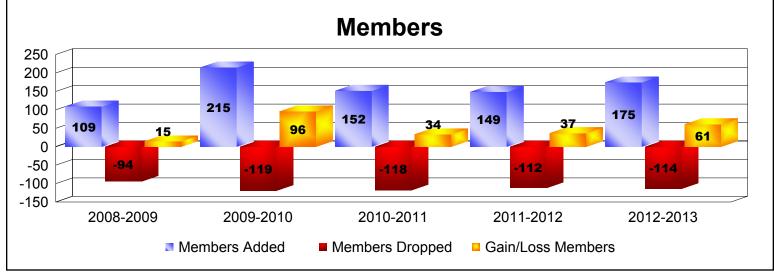

District 111RS As of June 2013 Cumulative

| Year      | New<br>Clubs | Dropped<br>Clubs | Gain/<br>Loss<br>Clubs | New<br>Members | Charter<br>Members | Reinstate<br>Members | Transfer<br>Members | Total<br>Member<br>Added | Total<br>Members<br>Dropped | Gain/<br>Loss<br>Members |
|-----------|--------------|------------------|------------------------|----------------|--------------------|----------------------|---------------------|--------------------------|-----------------------------|--------------------------|
| 2008-2009 | 1            | 0                | 1                      | 84             | 20                 | 1                    | 4                   | 109                      | -94                         | 15                       |
| 2009-2010 | 4            | 0                | 4                      | 107            | 92                 | 5                    | 11                  | 215                      | -119                        | 96                       |
| 2010-2011 | 1            | 0                | 1                      | 108            | 27                 | 7                    | 10                  | 152                      | -118                        | 34                       |
| 2011-2012 | 1            | 0                | 1                      | 105            | 29                 | 2                    | 13                  | 149                      | -112                        | 37                       |
| 2012-2013 | 2            | 0                | 2                      | 110            | 55                 | 1                    | 9                   | 175                      | -114                        | 61                       |
| Average   | 2            | 0                | 2                      | 103            | 45                 | 3                    | 9                   | 160                      | -111                        | 49                       |